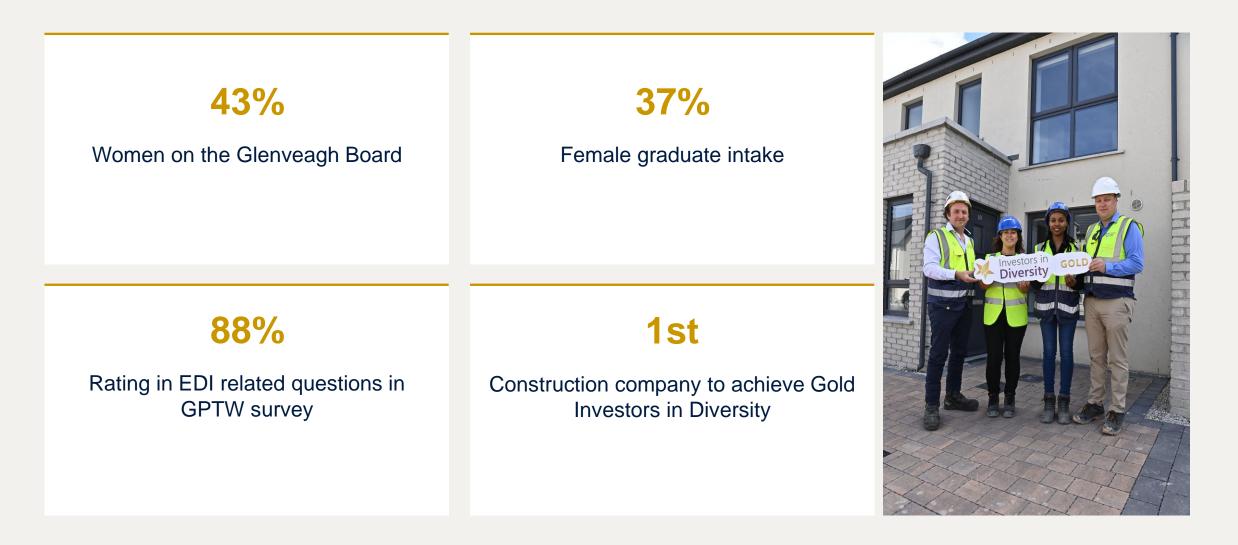

## **Our Goals and Targets**

| Better Representation                                                                                                                                                                                                                                  | An Inclusive Environment                                                                                                                                                                                                                                                                                                             | Using Our Influence                                                                                                                                                                                                                                                                      |
|--------------------------------------------------------------------------------------------------------------------------------------------------------------------------------------------------------------------------------------------------------|--------------------------------------------------------------------------------------------------------------------------------------------------------------------------------------------------------------------------------------------------------------------------------------------------------------------------------------|------------------------------------------------------------------------------------------------------------------------------------------------------------------------------------------------------------------------------------------------------------------------------------------|
| <ul> <li>By 2026, 40% of the Glenveagh<br/>Board will be women (currently 28%)</li> <li>By 2025, 28% of Glenveagh Senior<br/>Management will be women<br/>(currently 15%)</li> <li>Maintain number of female<br/>graduates at 30% of intake</li> </ul> | <ul> <li>Achieve improved rating on the Diversity &amp; Inclusion scores in GPTW survey by 2025 (currently 84%)</li> <li>Achieve improved rating on the Culture scores in GPTW survey by 2025 (currently 75%)</li> <li>Deliver ED&amp;I training to all by 2025</li> <li>Achieve Gold Investors in Diversity Mark by 2024</li> </ul> | <ul> <li>We will engage with our suppliers to develop a baseline of those with an ED&amp;I policy and ED&amp;I training and we will set targets following that</li> <li>We will explore how community funding can be targeted at initiatives that have an ED&amp;I commitment</li> </ul> |

## **Results**